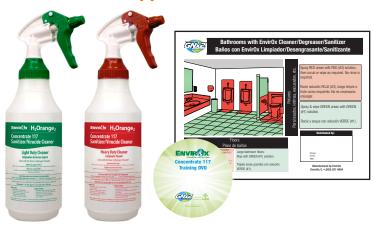

is 0,0,0 in use dilution.

### Safety • Simplicity • Savings

The most value you'll find in one product.

## One Product with Two Dilutions = 95% of General Cleaning

**Concentrate 117™ replaces:** 

- glass cleaner
- stainless steel polish/cleaner
- neutral floor cleaner
- restroom cleaner
- sanitizer/virucide\*
- carpet spotter
- carpet cleaner detergent
- food degreaser
- deodorizer
- tile & grout renovator
- and much more!



## ... that's ONE dispenser and ONE chemical to purchase for almost <u>ALL</u> of your cleaning tasks.

### A simple system that's easy to use...

## **E2B2**<sup>™</sup> Wall Mount Dispenser

Simple, two-button dispensing unit backed by DEMA® Engineering.

LIGHT-DUTY GREEN = 1 OZ./GAL

HEAVY-DUTY RED = 10 OZ./GAL



#### Color-coded/Bi-lingual Support Materials