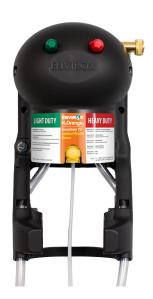

## **E2B2**<sup>™</sup> Wall Mount Dispenser

Simple, two-button dispensing unit backed by DEMA® Engineering.

LIGHT-DUTY GREEN = 1 OZ./GAL

HEAVY-DUTY RED = 10 OZ./GAL