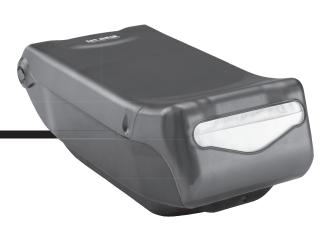

# Venue<sup>™</sup> Napkin Dispensers

For Minifold Napkins

Venue<sup>™</sup> enhances the image of any location, with its high-end appearance and smooth precise dispensing. The unique curved design presents the napkin to the customer, providing the ideal combination of one-at-a-time dispensing and ease of use.

# **LABOR SAVINGS**

High capacity Easy refill recognition Easy cleaning

Type: Countertop

Closure: With latch

Material: Break-resistant plastics

**Overall Dimensions:** 

 $15.62"(H) \times 7.93"(W) \times 6.12"(H)$ 