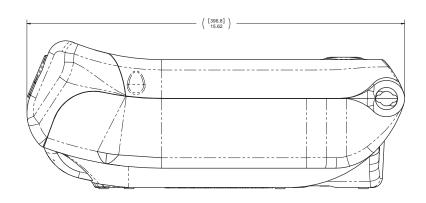

## **Overall Dimensions:**

396.8mm(H)  $\times 201.4$ mm(W)  $\times 155.4$ mm(H)