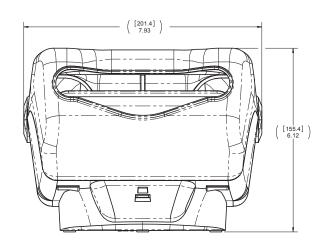

# **LABOR SAVINGS**

High capacity Easy refill recognition Easy cleaning

Type: Countertop

Closure: With latch

Material: Break-resistant plastics

**Overall Dimensions:** 

 $15.62"(H) \times 7.93"(W) \times 6.12"(H)$ 

## **Overall Dimensions:**

396.8mm(H)  $\times 201.4$ mm(W)  $\times 155.4$ mm(H)