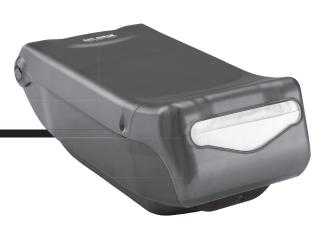

# Venue<sup>™</sup> Napkin Dispensers

For Minifold Napkins

Venue<sup>™</sup> enhances the image of any location, with its high-end appearance and smooth precise dispensing. The unique curved design presents the napkin to the customer, providing the ideal combination of one-at-a-time dispensing and ease of use.