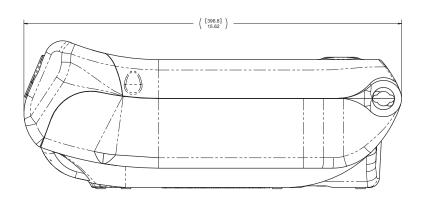

# **LABOR SAVINGS**

High capacity Easy refill recognition Easy cleaning

Type: Countertop

Closure: With latch

Material: Break-resistant plastics

**Overall Dimensions:** 

 $15.62"(H) \times 7.93"(W) \times 6.12"(H)$ 

## **Overall Dimensions:**

396.8mm(H)  $\times 201.4$ mm(W)  $\times 155.4$ mm(H)