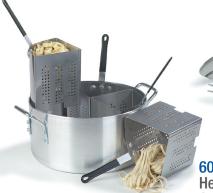

7325 Pebbled Bell Bowl 3.3 qt capacity is perfect for table service.

36399 Multi-Surface Floor Sweeper Brushless mechanical sweeper for multiple floor surfaces

60100PC Sectional Pasta Cooker Cook multiple portions in one pot!