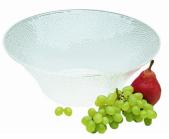

7325 Pebbled Bell Bowl 3.3 qt capacity is perfect for table service.

36399 Multi-Surface Floor Sweeper Brushless mechanical sweeper for multiple floor surfaces

60100PC Sectional Pasta Cooker Cook multiple portions in one pot!