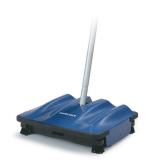

7325 Pebbled Bell Bowl 3.3 qt capacity is perfect for table service.

36399 Multi-Surface Floor Sweeper Brushless mechanical sweeper for multiple floor surfaces

60100PC Sectional Pasta Cooker Cook multiple portions in one pot!