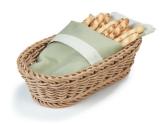

Woven Baskets (shown 49200) Easy-care, dishwasher safe baskets Shop online for more sizes.

4550 Sugar Caddy A must have item for any restaurant.

3319 Cheese Shaker Popular 12 oz size with Stainless lid.