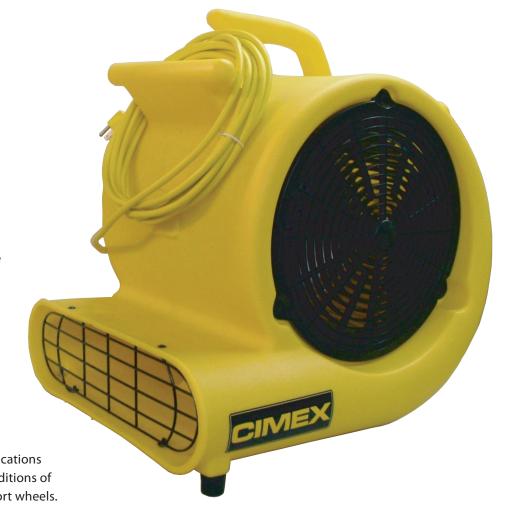

# Cimex CX500 & 500DX Dryers

## High performance commercial dryers

#### Features and Benefits

- 1/2 HP
- Stackable design.
- DX models have Telescoping handle and transport wheels.
- Rotomolded high density polyethylene. for rugged durability.
- · Easy-carry handle.
- Reinforced motor lugs to prevent damage in transport.
- · High Visability.
- Thermal shut-off on all models.
- · All models have 3 speeds of drying.