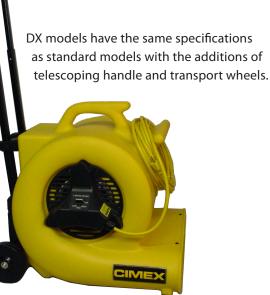

#### Features and Benefits

- 1/2 HP
- Stackable design.
- DX models have Telescoping handle and transport wheels.
- Rotomolded high density polyethylene. for rugged durability.
- · Easy-carry handle.
- Reinforced motor lugs to prevent damage in transport.
- · High Visability.
- Thermal shut-off on all models.
- · All models have 3 speeds of drying.