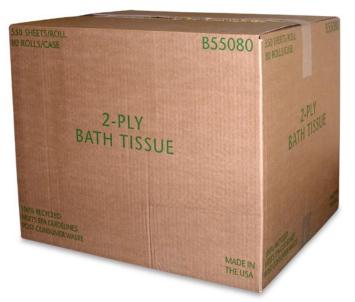

## **B55080 - 2-Ply Standard Bath Tissue**

Made from 100% recycled fiber and meets or exceeds EPA guidelines for post consumer content.

Made in the U.S.A.

| Number of Plies: | 2    |  |
|------------------|------|--|
| Sheet Length:    | 3.2" |  |
| Sheet Width:     | 4.1" |  |
| Sheets per Roll: | 550" |  |
| Rolls per Case:  | 80   |  |

| Basis Weight:     | 9.0 (ea) |
|-------------------|----------|
| Case Weight:      | 28 lbs.  |
| Case Cube:        | 3.68     |
| Cases per Pallet: | 25       |

| Recycled Content: | 100% | Post Consumer: | 50% min. |
|-------------------|------|----------------|----------|
|-------------------|------|----------------|----------|