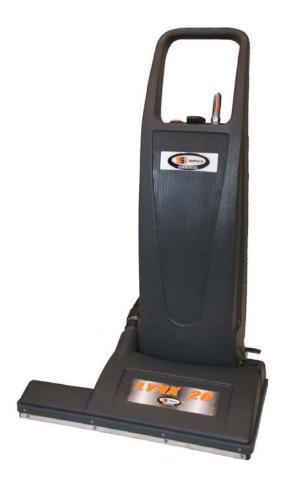

Specifications are subject to change without notice. Reference SSS Lynx 26 Manual for warranty information.

The **SSS Lynx 26 Large Area Vacuum** is a versatile large area vacuum cleaner that deep cleans large carpeted areas with ease. The wide cleaning path quickly cleans open areas such as large meeting rooms, hallways, ballrooms, lobbies and terminals. The single 2-stage, 1.57 hp industrial motor creates a deep cleaning action across the full cleaning path. The five height adjustments make it easy to adjust to different types of carpeting. The Lynx 26 has an optional tool kit which provides the ability to clean from floor to ceiling with one machine. For large area vacuuming the SSS Lynx 26 is your best choice.