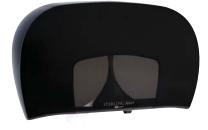

## STERLING Select: Embossed Bathroom Tissue with Reduced-Core

Space saving two-roll dispenser. Transparent smoke cover matches any decor and enables staff to easily monitor tissue level. Rolls are used sequentially to eliminate stub roll.

- Each dispenser holds equivalent of 4 rolls of standard 2-ply bath tissue.
- Rolls are not individually wrapped reduces waste.
- Reduced-Core smaller core conserves natural resources and reduces waste.
- Higher capacity reduces time required to refill dispenser by 50% = Labor Savings
- Higher capacity improves customer satisfaction with less frequent run-outs.
- 100% recycled content. Exceeds EPA guidelines of 40% post-consumer content.
- Reduced-Core 1 roll equals 2 standard rolls.
- Smaller case is easier to handle and store.
- Embossed tissue is soft and plush.
- Green Seal Certified.

#### **Distributed by:**

STERLING SELECT TISSUE

**DISPENSER ITEM NO. 52012** 

STERLING SELECT TISSUE DISPENSER ITEM NO. 52003

CERTIFIC EarthCare