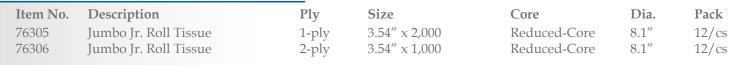

### STERLING Select: Jumbo Jr. Tissue with Reduced-Core

Attractive twin dispenser accommodates two rolls and is constructed of durable ABS plastic for long-term durability. The translucent smoke cover helps staff monitor supply to reduce run-outs. Simple transfer system promotes the use of one roll before the second roll is accessed. Includes lock and mounting hardware.

- Reduces storage space requirements; dispenser holds the equivalent of 10+ rolls of standard bath tissue.
- High capacity rolls improve customer satisfaction with less frequent run-outs.
- Reduced-Core smaller core conserves natural resources and reduces waste.
- Reduced-Core = Reduced maintenance and labor required to fill dispensers.
- 100% recycled content. Exceeds EPA guidelines of 40% post-consumer content.
- Excellent choice for high-volume locations such as: schools, public facilities, healthcare and office building.