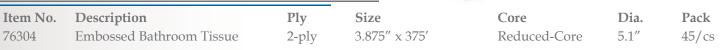

## STERLING Select: Embossed Bathroom Tissue with Reduced-Core

Space saving two-roll dispenser. Transparent smoke cover matches any decor and enables staff to easily monitor tissue level. Rolls are used sequentially to eliminate stub roll.

- Each dispenser holds equivalent of 4 rolls of standard 2-ply bath tissue.
- Rolls are not individually wrapped reduces waste.
- Reduced-Core smaller core conserves natural resources and reduces waste.
- Higher capacity reduces time required to refill dispenser by 50% = Labor Savings
- Higher capacity improves customer satisfaction with less frequent run-outs.
- 100% recycled content. Exceeds EPA guidelines of 40% post-consumer content.
- Reduced-Core 1 roll equals 2 standard rolls.
- Smaller case is easier to handle and store.
- Embossed tissue is soft and plush.
- Green Seal Certified.

#### Sterling Select BathroomTissue with Reduced-Core