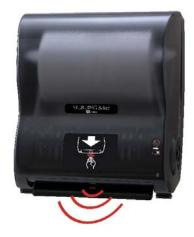

Our Electronic touch-free dispenser is an energy efficient, battery powered alternative to our standard touch-free dispenser. An internal sensor can be set for high or low traffic areas, give you control and piece of mind.

TOUCH-FREE 10" WIDE ROLL TOWEL DISPENSER ITEM NO. 52001

ELECTRONIC TOUCH-FREE 10" WIDE ROLL TOWEL DISPENSER ITEM NO. 52002

TOUCH-FREE 8" COMPACT DISPENSER ITEM NO. 52011