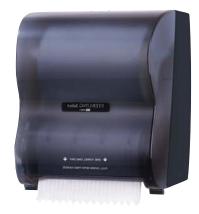

Our dependable, touch-free dispenser uses no battery, lessens environmental impact and eliminates labor to change battery. The stylish, transparent smoke cover looks great in any restroom. Refills load quickly and conveniently.

TOUCH-FREE 10" WIDE ROLL TOWEL DISPENSER ITEM NO. 52001

ELECTRONIC TOUCH-FREE 10" WIDE ROLL TOWEL DISPENSER ITEM NO. 52002

TOUCH-FREE 8" COMPACT DISPENSER ITEM NO. 52011