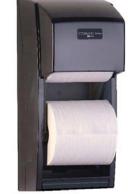

### STERLING Select: Jumbo Jr. Tissue with Reduced-Core

Attractive twin dispenser accommodates two rolls and is constructed of durable ABS plastic for long-term durability. The translucent smoke cover helps staff monitor supply to reduce run-outs. Simple transfer system promotes the use of one roll before the second roll is accessed. Includes lock and mounting hardware.

- Reduces storage space requirements; dispenser holds the equivalent of 10+ rolls of standard bath tissue.
- High capacity rolls improve customer satisfaction with less frequent run-outs.
- Reduced-Core smaller core conserves natural resources and reduces waste.
- Reduced-Core = Reduced maintenance and labor required to fill dispensers.
- 100% recycled content. Exceeds EPA guidelines of 40% post-consumer content.
- Excellent choice for high-volume locations such as: schools, public facilities, healthcare and office building.

#### **Distributed by:**

STERLING SELECT TISSUE

**DISPENSER ITEM NO. 52012** 

STERLING SELECT TISSUE DISPENSER ITEM NO. 52003

CERTIFIC EarthCare