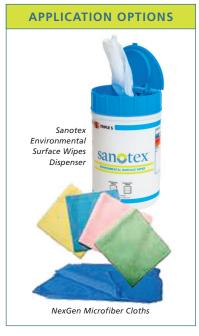

#### **Power That Lasts**

With its shorter kill times and powerful wetting agents, SSS-Sanotracin<sup>™</sup> stays wet and works faster. The outcome – assured efficacy against hard-to-kill *C. difficile* spores and other dangerous pathogens every time you clean and disinfect. For best results, apply SSS-Sanotracin using the SSS-Sanotex Environmental Surface Wiping System or use with the SSS-NexGen<sup>™</sup> Microfiber cloth/bucket system.

#### SSS-Sanotracin Concentrate and Dispensing Options

| DESCRIPTION                                                                                   | РАСК                                                                                                                                                                                                                                                                                                                                                                                                                                                                                                                                                                                                                                                                                                 |
|-----------------------------------------------------------------------------------------------|------------------------------------------------------------------------------------------------------------------------------------------------------------------------------------------------------------------------------------------------------------------------------------------------------------------------------------------------------------------------------------------------------------------------------------------------------------------------------------------------------------------------------------------------------------------------------------------------------------------------------------------------------------------------------------------------------|
| SSS-Sanotracin Concentrate, 1 gal.                                                            | 4/cs.                                                                                                                                                                                                                                                                                                                                                                                                                                                                                                                                                                                                                                                                                                |
| NG OPTIONS                                                                                    |                                                                                                                                                                                                                                                                                                                                                                                                                                                                                                                                                                                                                                                                                                      |
| SSS-Sanotracin Portable Dispenser                                                             | 1/cs.                                                                                                                                                                                                                                                                                                                                                                                                                                                                                                                                                                                                                                                                                                |
| SSS-Sanotracin Wall-Mount Dispenser                                                           | 1/cs.                                                                                                                                                                                                                                                                                                                                                                                                                                                                                                                                                                                                                                                                                                |
| Water Supply Hose, 6 ft.                                                                      | 1/cs.                                                                                                                                                                                                                                                                                                                                                                                                                                                                                                                                                                                                                                                                                                |
| Water Pressure Regulator - for use over 60 GPM                                                | 1/cs.                                                                                                                                                                                                                                                                                                                                                                                                                                                                                                                                                                                                                                                                                                |
| ION OPTIONS                                                                                   |                                                                                                                                                                                                                                                                                                                                                                                                                                                                                                                                                                                                                                                                                                      |
| tex Environmental Surface Wipes                                                               |                                                                                                                                                                                                                                                                                                                                                                                                                                                                                                                                                                                                                                                                                                      |
| 6"x 8", 150 ct includes one dispensing canister                                               | 6/cs.                                                                                                                                                                                                                                                                                                                                                                                                                                                                                                                                                                                                                                                                                                |
| 10" x 12", 60 ct includes one dispensing canister                                             | 6/cs.                                                                                                                                                                                                                                                                                                                                                                                                                                                                                                                                                                                                                                                                                                |
| SSS-Sanotex Environmental Surface Wipes<br>Dispensing Canister - <i>fits both size wipers</i> | 6/cs.                                                                                                                                                                                                                                                                                                                                                                                                                                                                                                                                                                                                                                                                                                |
| SSS-Sanotracin Use Dilution Measuring Bottle                                                  | 12/cs.                                                                                                                                                                                                                                                                                                                                                                                                                                                                                                                                                                                                                                                                                               |
| en Microfiber Solutions                                                                       |                                                                                                                                                                                                                                                                                                                                                                                                                                                                                                                                                                                                                                                                                                      |
| Blue Microfiber Cloth,16"x16"                                                                 | 24/cs.                                                                                                                                                                                                                                                                                                                                                                                                                                                                                                                                                                                                                                                                                               |
| Pink Microfiber Cloth,16"x16"                                                                 | 24/cs.                                                                                                                                                                                                                                                                                                                                                                                                                                                                                                                                                                                                                                                                                               |
| Green Microfiber Cloth,16"x16"                                                                | 24/cs.                                                                                                                                                                                                                                                                                                                                                                                                                                                                                                                                                                                                                                                                                               |
| Yellow Microfiber Cloth,16"x16"                                                               | 24/cs.                                                                                                                                                                                                                                                                                                                                                                                                                                                                                                                                                                                                                                                                                               |
| PreTreat Orange Bucket for Clean Cloths, 3 gal.                                               | 3/cs.                                                                                                                                                                                                                                                                                                                                                                                                                                                                                                                                                                                                                                                                                                |
| PreTreat Gray Bucket for Soiled Cloths, 3 gal.                                                | 3/cs.                                                                                                                                                                                                                                                                                                                                                                                                                                                                                                                                                                                                                                                                                                |
|                                                                                               | SSS-Sanotracin Concentrate, 1 gal.<br>NG OPTIONS<br>SSS-Sanotracin Portable Dispenser<br>SSS-Sanotracin Wall-Mount Dispenser<br>Water Supply Hose, 6 ft.<br>Water Pressure Regulator - for use over 60 GPM<br>ION OPTIONS<br>tex Environmental Surface Wipes<br>6"x 8", 150 ct includes one dispensing canister<br>10"x 12", 60 ct includes one dispensing canister<br>SSS-Sanotex Environmental Surface Wipes<br>Dispensing Canister - fits both size wipers<br>SSS-Sanotracin Use Dilution Measuring Bottle<br>en Microfiber Solutions<br>Blue Microfiber Cloth, 16"x16"<br>Green Microfiber Cloth, 16"x16"<br>Yellow Microfiber Cloth, 16"x16"<br>PreTreat Orange Bucket for Clean Cloths, 3 gal. |