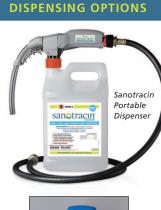

#### **Benefits of a Concentrate**

SSS-Sanotracin dilutable concentrate is powerful and cost effective, so you can enjoy the benefits of the industry's most advanced disinfectant cleaner every day, facility wide. Choose between wall-mounted and portable dilution systems, each precision engineered to deliver an economical 5:1 water/concentrate ratio for optimum cleaning and disinfecting performance.

#### SSS-Sanotracin Concentrate and Dispensing Options

| DESCRIPTION                                                                                   | РАСК                                                                                                                                                                                                                                                                                                                                                                                                                                                                                                                                                                                                                                                                                                 |
|-----------------------------------------------------------------------------------------------|------------------------------------------------------------------------------------------------------------------------------------------------------------------------------------------------------------------------------------------------------------------------------------------------------------------------------------------------------------------------------------------------------------------------------------------------------------------------------------------------------------------------------------------------------------------------------------------------------------------------------------------------------------------------------------------------------|
| SSS-Sanotracin Concentrate, 1 gal.                                                            | 4/cs.                                                                                                                                                                                                                                                                                                                                                                                                                                                                                                                                                                                                                                                                                                |
| NG OPTIONS                                                                                    |                                                                                                                                                                                                                                                                                                                                                                                                                                                                                                                                                                                                                                                                                                      |
| SSS-Sanotracin Portable Dispenser                                                             | 1/cs.                                                                                                                                                                                                                                                                                                                                                                                                                                                                                                                                                                                                                                                                                                |
| SSS-Sanotracin Wall-Mount Dispenser                                                           | 1/cs.                                                                                                                                                                                                                                                                                                                                                                                                                                                                                                                                                                                                                                                                                                |
| Water Supply Hose, 6 ft.                                                                      | 1/cs.                                                                                                                                                                                                                                                                                                                                                                                                                                                                                                                                                                                                                                                                                                |
| Water Pressure Regulator - for use over 60 GPM                                                | 1/cs.                                                                                                                                                                                                                                                                                                                                                                                                                                                                                                                                                                                                                                                                                                |
| ION OPTIONS                                                                                   |                                                                                                                                                                                                                                                                                                                                                                                                                                                                                                                                                                                                                                                                                                      |
| tex Environmental Surface Wipes                                                               |                                                                                                                                                                                                                                                                                                                                                                                                                                                                                                                                                                                                                                                                                                      |
| 6"x 8", 150 ct includes one dispensing canister                                               | 6/cs.                                                                                                                                                                                                                                                                                                                                                                                                                                                                                                                                                                                                                                                                                                |
| 10" x 12", 60 ct includes one dispensing canister                                             | 6/cs.                                                                                                                                                                                                                                                                                                                                                                                                                                                                                                                                                                                                                                                                                                |
| SSS-Sanotex Environmental Surface Wipes<br>Dispensing Canister - <i>fits both size wipers</i> | 6/cs.                                                                                                                                                                                                                                                                                                                                                                                                                                                                                                                                                                                                                                                                                                |
| SSS-Sanotracin Use Dilution Measuring Bottle                                                  | 12/cs.                                                                                                                                                                                                                                                                                                                                                                                                                                                                                                                                                                                                                                                                                               |
| en Microfiber Solutions                                                                       |                                                                                                                                                                                                                                                                                                                                                                                                                                                                                                                                                                                                                                                                                                      |
| Blue Microfiber Cloth,16"x16"                                                                 | 24/cs.                                                                                                                                                                                                                                                                                                                                                                                                                                                                                                                                                                                                                                                                                               |
| Pink Microfiber Cloth,16"x16"                                                                 | 24/cs.                                                                                                                                                                                                                                                                                                                                                                                                                                                                                                                                                                                                                                                                                               |
| Green Microfiber Cloth,16"x16"                                                                | 24/cs.                                                                                                                                                                                                                                                                                                                                                                                                                                                                                                                                                                                                                                                                                               |
| Yellow Microfiber Cloth,16"x16"                                                               | 24/cs.                                                                                                                                                                                                                                                                                                                                                                                                                                                                                                                                                                                                                                                                                               |
| PreTreat Orange Bucket for Clean Cloths, 3 gal.                                               | 3/cs.                                                                                                                                                                                                                                                                                                                                                                                                                                                                                                                                                                                                                                                                                                |
| PreTreat Gray Bucket for Soiled Cloths, 3 gal.                                                | 3/cs.                                                                                                                                                                                                                                                                                                                                                                                                                                                                                                                                                                                                                                                                                                |
|                                                                                               | SSS-Sanotracin Concentrate, 1 gal.<br>NG OPTIONS<br>SSS-Sanotracin Portable Dispenser<br>SSS-Sanotracin Wall-Mount Dispenser<br>Water Supply Hose, 6 ft.<br>Water Pressure Regulator - for use over 60 GPM<br>ION OPTIONS<br>tex Environmental Surface Wipes<br>6"x 8", 150 ct includes one dispensing canister<br>10"x 12", 60 ct includes one dispensing canister<br>SSS-Sanotex Environmental Surface Wipes<br>Dispensing Canister - fits both size wipers<br>SSS-Sanotracin Use Dilution Measuring Bottle<br>en Microfiber Solutions<br>Blue Microfiber Cloth, 16"x16"<br>Green Microfiber Cloth, 16"x16"<br>Yellow Microfiber Cloth, 16"x16"<br>PreTreat Orange Bucket for Clean Cloths, 3 gal. |