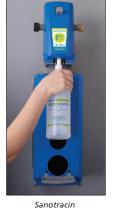

#### **Benefits of a Concentrate**

SSS-Sanotracin dilutable concentrate is powerful and cost effective, so you can enjoy the benefits of the industry's most advanced disinfectant cleaner every day, facility wide. Choose between wall-mounted and portable dilution systems, each precision engineered to deliver an economical 5:1 water/concentrate ratio for optimum cleaning and disinfecting performance.

#### SSS-Sanotracin Concentrate and Dispensing Options

| DESCRIPTION                                                                                   | РАСК                                                                                                                                                                                                                                                                                                                                                                                                                                                                                                                                                                                                                                                                                                 |
|-----------------------------------------------------------------------------------------------|------------------------------------------------------------------------------------------------------------------------------------------------------------------------------------------------------------------------------------------------------------------------------------------------------------------------------------------------------------------------------------------------------------------------------------------------------------------------------------------------------------------------------------------------------------------------------------------------------------------------------------------------------------------------------------------------------|
| SSS-Sanotracin Concentrate, 1 gal.                                                            | 4/cs.                                                                                                                                                                                                                                                                                                                                                                                                                                                                                                                                                                                                                                                                                                |
| NG OPTIONS                                                                                    |                                                                                                                                                                                                                                                                                                                                                                                                                                                                                                                                                                                                                                                                                                      |
| SSS-Sanotracin Portable Dispenser                                                             | 1/cs.                                                                                                                                                                                                                                                                                                                                                                                                                                                                                                                                                                                                                                                                                                |
| SSS-Sanotracin Wall-Mount Dispenser                                                           | 1/cs.                                                                                                                                                                                                                                                                                                                                                                                                                                                                                                                                                                                                                                                                                                |
| Water Supply Hose, 6 ft.                                                                      | 1/cs.                                                                                                                                                                                                                                                                                                                                                                                                                                                                                                                                                                                                                                                                                                |
| Water Pressure Regulator - for use over 60 GPM                                                | 1/cs.                                                                                                                                                                                                                                                                                                                                                                                                                                                                                                                                                                                                                                                                                                |
| ION OPTIONS                                                                                   |                                                                                                                                                                                                                                                                                                                                                                                                                                                                                                                                                                                                                                                                                                      |
| tex Environmental Surface Wipes                                                               |                                                                                                                                                                                                                                                                                                                                                                                                                                                                                                                                                                                                                                                                                                      |
| 6"x 8", 150 ct includes one dispensing canister                                               | 6/cs.                                                                                                                                                                                                                                                                                                                                                                                                                                                                                                                                                                                                                                                                                                |
| 10" x 12", 60 ct includes one dispensing canister                                             | 6/cs.                                                                                                                                                                                                                                                                                                                                                                                                                                                                                                                                                                                                                                                                                                |
| SSS-Sanotex Environmental Surface Wipes<br>Dispensing Canister - <i>fits both size wipers</i> | 6/cs.                                                                                                                                                                                                                                                                                                                                                                                                                                                                                                                                                                                                                                                                                                |
| SSS-Sanotracin Use Dilution Measuring Bottle                                                  | 12/cs.                                                                                                                                                                                                                                                                                                                                                                                                                                                                                                                                                                                                                                                                                               |
| en Microfiber Solutions                                                                       |                                                                                                                                                                                                                                                                                                                                                                                                                                                                                                                                                                                                                                                                                                      |
| Blue Microfiber Cloth,16"x16"                                                                 | 24/cs.                                                                                                                                                                                                                                                                                                                                                                                                                                                                                                                                                                                                                                                                                               |
| Pink Microfiber Cloth,16"x16"                                                                 | 24/cs.                                                                                                                                                                                                                                                                                                                                                                                                                                                                                                                                                                                                                                                                                               |
| Green Microfiber Cloth,16"x16"                                                                | 24/cs.                                                                                                                                                                                                                                                                                                                                                                                                                                                                                                                                                                                                                                                                                               |
| Yellow Microfiber Cloth,16"x16"                                                               | 24/cs.                                                                                                                                                                                                                                                                                                                                                                                                                                                                                                                                                                                                                                                                                               |
| PreTreat Orange Bucket for Clean Cloths, 3 gal.                                               | 3/cs.                                                                                                                                                                                                                                                                                                                                                                                                                                                                                                                                                                                                                                                                                                |
| PreTreat Gray Bucket for Soiled Cloths, 3 gal.                                                | 3/cs.                                                                                                                                                                                                                                                                                                                                                                                                                                                                                                                                                                                                                                                                                                |
|                                                                                               | SSS-Sanotracin Concentrate, 1 gal.<br>NG OPTIONS<br>SSS-Sanotracin Portable Dispenser<br>SSS-Sanotracin Wall-Mount Dispenser<br>Water Supply Hose, 6 ft.<br>Water Pressure Regulator - for use over 60 GPM<br>ION OPTIONS<br>tex Environmental Surface Wipes<br>6"x 8", 150 ct includes one dispensing canister<br>10"x 12", 60 ct includes one dispensing canister<br>SSS-Sanotex Environmental Surface Wipes<br>Dispensing Canister - fits both size wipers<br>SSS-Sanotracin Use Dilution Measuring Bottle<br>en Microfiber Solutions<br>Blue Microfiber Cloth, 16"x16"<br>Green Microfiber Cloth, 16"x16"<br>Yellow Microfiber Cloth, 16"x16"<br>PreTreat Orange Bucket for Clean Cloths, 3 gal. |

Sanotracin Wall-Mount Dispensei

Product specifications subject to change without notice.

Distributed by:

CS-628