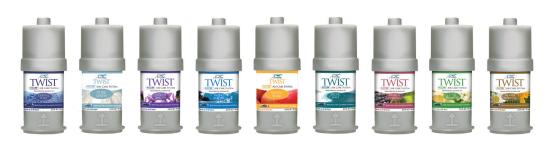

### **AVAILABLE IN THE FOLLOWING FRAGRANCES:**

In order of intensity; mild to intense

RW107 80 1233 Crystal Pure Pure Linen (New Formula!) RW 107 80 1231 English Garden RW107 80 1226 RW107 80 1232 Mango Burst Tropic Wave RW107 80 1228 Pacific Glacier RW107 80 1227 Citrus Blossom RW107 80 1230 Prairie Flowers RW107 80 1234 French Vineyard RW107 80 1235